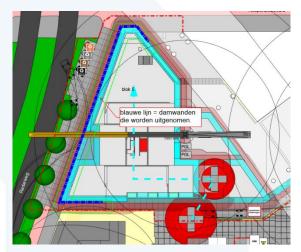

#### **Upcoming activities**

In the coming period the sheet pile walls around the construction pit of block 5 will be removed (dark blue line on the drawing). The sheet piles will be pulled by means of a high-frequency vibrating block. This method is necessary because the sheet piles are very solid in the ground, because of this, vibration-free methods are unfortunately not possible. The removal of the sheet piles can therefore cause noise and vibration nuisance for you. We will do our utmost to limit the nuisance. The removal of the sheet pile walls will take place from week 31 to week 33. The remaining construction work will be carried out during normal working hours from 7:00 a.m. to 7:00 p.m. The removal of the sheet piles will be started from 8:00 a.m. onwards. The