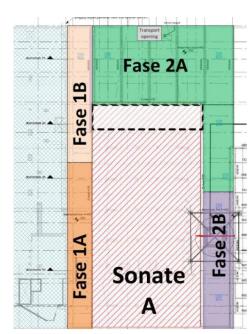

### **Demolition work**

In order to get the equipment and materials for the work on the Turfmarkt garage in the right place, we must create an opening for transport through the ground floor. The demolition work to create this opening will be carried out in October and will take approximately 2 to 3 weeks.

The remaining demolition work will be carried out in phases, starting in Q1 or Q2 2022 and ending after the Adagio tower crane is dismantled late 2022 / early 2023.

For the demolition the least nuisance working method (sawing) was chosen. Unfortunately, nuisance caused by noise and vibrations cannot be prevented. We ask for your understanding.